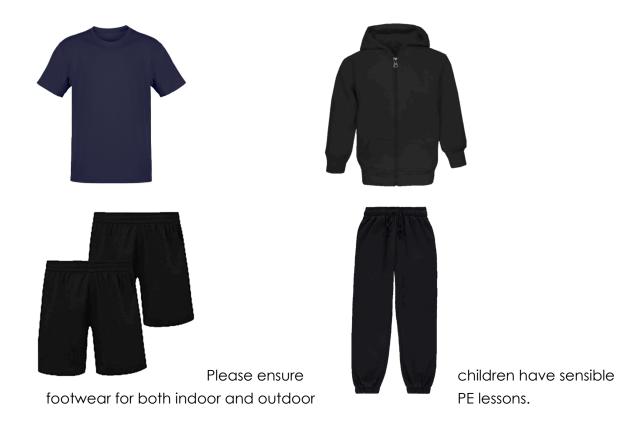

**PE Kit** 

Navy crew neck t-shirt, black shorts/joggers. A black hoodie may also be worn.