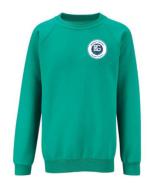

The uniform colours are also available at George (Asda) and M&S.

Jade or teal jumper/cardigan

Navy polo shirt

Grey or black trousers can continue to be worn, as can grey and black skirts and shorts.

Grey and blue summer dresses similar to those below may also be worn.