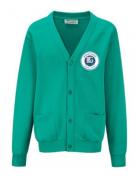

The uniform colours are also available at George (Asda) and M&S.

Jade or teal jumper/cardigan

Navy polo shirt

Grey or black trousers can continue to be worn, as can grey and black skirts and shorts.

Grey and blue summer dresses similar to those below may also be worn.