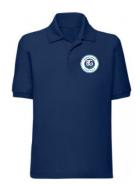

The uniform colours are also available at George (Asda) and M&S.

Jade or teal jumper/cardigan

Navy polo shirt

Grey or black trousers can continue to be worn, as can grey and black skirts and shorts.

Grey and blue summer dresses similar to those below may also be worn.